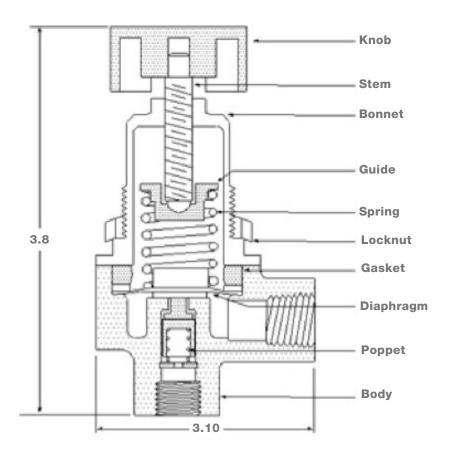

retained with a hex locknut (supplied). Its small physical size and weight allows for fast response to pressure fluctuations and is ideal for D.I. water applications.

### **APPLICATION**

The SV100 is suitable for a broad range of industrial applications, both new and retrofit. Typical applications include:

- Pressure control of ink and toner in printing
- Pressure maintenance in medical pure water systems
- Pressure control for high purity process contol in such industries as food, pharmaceutical, semiconductor, etc.

#### **FEATURES**

- Adjustable regulated outlet pressure from 15-60 PSIG
- All PTFE wetted materials
- · Small physical size
- Fast response to pressure fluctuations
- Ideal for D.I. water applications
- Suitable for liquids to 250°F



# OUTLINE DIMENSIONS MODEL SV100



# Specifications

# **Operating Pressure and Flow Ranges**

|                                 |             | Regulated   |               |      |
|---------------------------------|-------------|-------------|---------------|------|
|                                 | Inlet       | Pressure    |               |      |
| Port Size                       | Pressure    | Range       | Ambient Temp. | Cv   |
| 1/8" NPT Inlet / 1/4 NPT Outlet | 15-125 PSIG | 15-60 PSIG* | 250°F         | .018 |

\*Other ranges available.Consult factory.